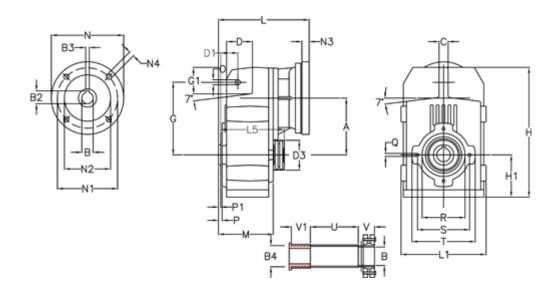

## **Measures**

| A = 150.50 | D1 = 54.0  | I5 = 180.0 | P1                                   | = 3.5    | V =  |
|------------|------------|------------|--------------------------------------|----------|------|
| B = 36     | d3 = 90    | M = 125.0  | Q                                    | = M10x17 | V1 = |
| B1 = 11    | G = 170    | N = 140    | R                                    | = 110    |      |
| B2 = 12.8  | G1 = 84.0  | N1 = 115   | S                                    | = 130    |      |
| B3 = 4     | H = 326.0  | N2 = 95    | Т                                    | = 150    |      |
| B4 = 35    | H1 = 102.0 | N4 = M8x19 | Tightening torque Nm adapter bushing | g = 6.0  |      |
| C = 20     | L = 283.0  | O = 13     | Tightening torque Nm shrink disc     | = 8.0    |      |
| D = 68.0   | L1 = 210   | P = 6.5    | U                                    | = 95.5   |      |